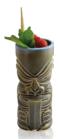

# **Blueberry Ginger Tiki**

- 20 ml Le Fruit de MONIN Blueberry
- 10 ml MONIN Ginger syrup
- 45 ml white rum
- 30 ml pineapple juice
- 10 ml lime juice

Combine all ingredients in a shaker filled with ice. Shake well and strain into a tiki mug filled with crushed ice.
Garnish and serve.