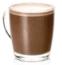

# **Blueberry Hot Chocolate**

- 30 ml Le Fruit de MONIN Blueberry
- 1 scoop chocolate powder
- 180 ml milk

Pour Le Fruit de MONIN Blueberry into a cup. Reserve. Warm milk and chocolate powder together. Pour mix into cup. Stir well and serve.