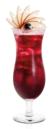

# **Blueberry Sangria**

- 30 ml Le Fruit de MONIN Blueberry
- 120 ml red wine
- 30 ml curação triple sec liqueur
- Mixed fresh fruits (lemon, orange slices, grapes)

Mix all ingredients in a large wine glass filled with ice. Stir well. Garnish and serve.