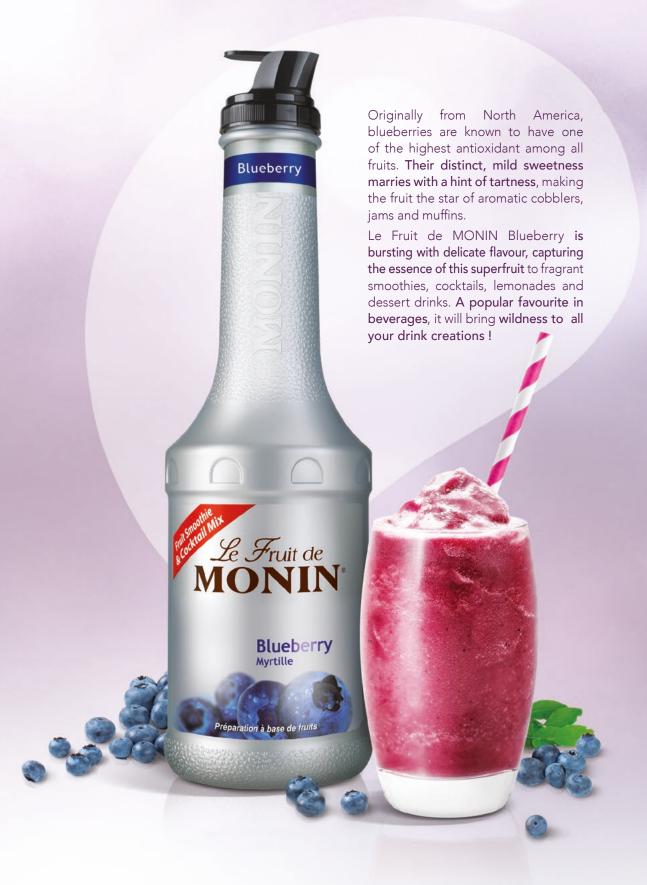

# Blueberry Caïpirinha

- 30 ml Le Fruit de MONIN Blueberry
- 40 ml cachaca
- 4 lime wedges

Muddle lime and MONIN flavouring, Cover with crushed ice. Add spirit and stir. You can garnish with a lime wedge and fresh blueberries. Serve.

# **Blueberry Sangria**

- 30 ml Le Fruit de MONIN Blueberry
- 120 ml red wine
- 30 ml curação triple sec liqueur
- Mixed fresh fruits (lemon, orange slices, grapes)

Mix all ingredients in a large wine glass filled with ice. Stir well. Garnish and serve.