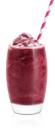

#### **Blueberry Mojito**

- 30 ml Le Fruit de MONIN Blueberry
- 40 ml light rum
- 10 mint leaves
- 4 lime wedges
- Soda water

Muddle lime, mint and MONIN flavouring. Fill the glass with crushed ice. Add rum and top with soda water. Stir and garnish with mint sprig and fresh blueberries. Serve.