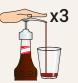

#### **ICED LEMON TEA**

30 ml MONIN Lemon Tea organic syrup

Fill with

240 ml plain water

Garnish with organic lemon slice and organic mint leaves

Serve