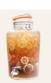

#### **ICED LEMON TEA**

30 ml MONIN Lemon Tea organic syrup

Fill with

240 ml plain water

Garnish with organic lemon slice and organic mint leaves

Serve

#### FIZZY ICED LEMON TEA

30 ml MONIN Lemon Tea organic syrup

Fill with ice cubes

240 ml sparkling

Stir

Garnish with organic lemon slice and organic mint leaves

Serve

Serving option: for fast and easy service. you can use a fountain or jar