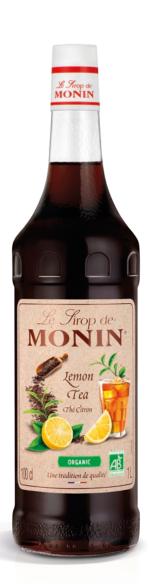

## Lemon Tea Organic AB Product certify to organic

Star of the terrace, the iced tea satisfies the growing demand for natural and refreshing drinks.

Made with organic ingredients and without preservatives, MONIN Lemon Tea organic syrup brings great balance between the astringency of tea and the tanginess of the lemon. It will allow you to create authentic and organic iced teas.

#### **PRODUCT FEATURES**

Natural tea flavouring Lemon juice: 7% Authentic taste, natural flavourings Preservative free Conservation: 3 months after opening

Date of minimum durability: 18 months to production

#### **INGREDIENTS**

Cane sugar\*, water, acid: citric acid, concentrated lemon juice\*, tea extract\* (1g/l diluted in 1+10), natural tea flavouring, natural lemon-lime and citrus flavouring. Lemon juice\*: 7%.