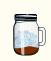

#### FLAVOURED COLD BREW LATTE

20 ml MONIN syrup

Fill the cup with ice cubes

120 ml milk or plant based beverage

Top with 60 ml MONIN Cold Brew Concentrate

(360 ml/12 oz)

MONIN Syrup flavour suggestions: Salted Caramel; Pistachio, Amaretto, Brownie, Apple Pie, White Chocolate, Falernum, Mojito Mint ...