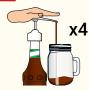

#### NATURE COLD BREW

Cold Brew concentrate

with ice cub

Add 160 ml of water

(480 ml/16 oz)

Tips: you can flavour your cold brew by adding 20 ml of MONIN syrup like: Mojito Mint, Morello Cherry, Brownie, White Chocolate...