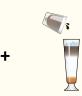

#### FLAVOURED COLD BREW LATTE

20 ml MONIN syrup

Fill the cup with ice cubes

120 ml milk or plant based beverage

Top with 60 ml MONIN Cold Brew Concentrate

(360 ml/12 oz)

MONIN Syrup flavour suggestions: Salted Caramel; Pistachio, Amaretto, Brownie, Apple Pie, White Chocolate, Falernum, Mojito Mint ...