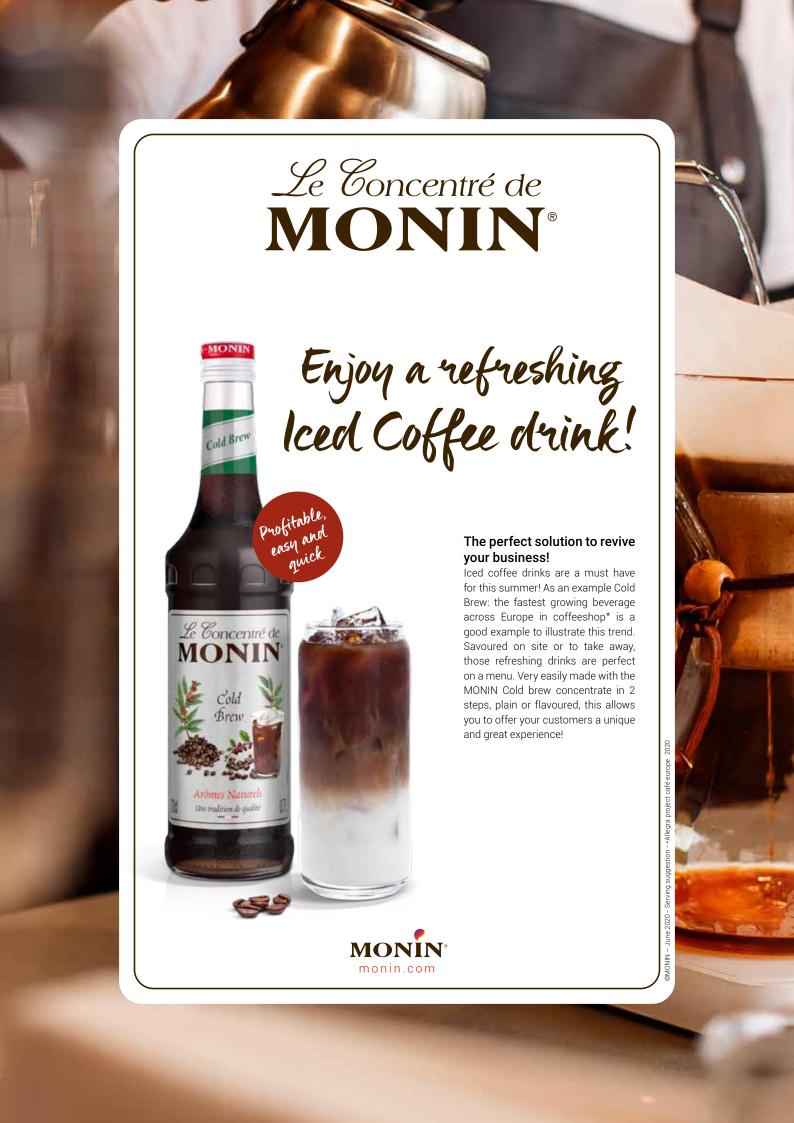

### SHAKEN ICED COFFEE

20 ml MONIN syrup

Fill the cup with ice cubes

Pour 2 shots of Espresso

Add 90 ml cold water

Shake

Serve (360 ml/12 oz)

Tips: you can add a garnish (orange zest..) to offer a unique experience to your customer