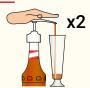

### SHAKEN ICED COFFEE

20 ml MONIN syrup

Fill the cup with ice cubes

Pour 2 shots of Espresso

Add 90 ml cold water

Shake

Serve (360 ml/12 oz)

Tips: you can add a garnish (orange zest..) to offer a unique experience to your customer