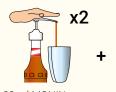

### SHAKEN ICED COFFEE

20 ml MONIN syrup

Fill the cup with ice cubes

Pour 2 shots of Espresso

Add 90 ml cold water

Shake

Serve (360 ml/12 oz)

Tips: you can add a garnish (orange zest..) to offer a unique experience to your customer