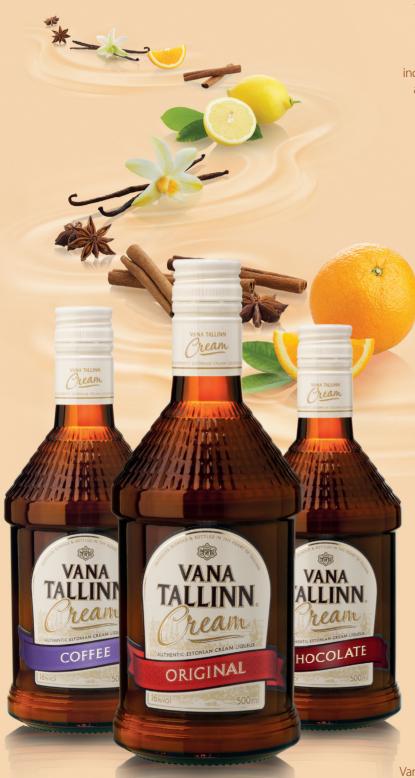

## VANA TALLINN CREAM

#### PRODUCT RANGE

The flagship of the Vana Tallinn Cream range is the classic Vana Tallinn Original Cream, which combines the characteristic rum and unique citrus flavour of Vana Tallinn with the silky smoothness of cream. The product range also includes Vana Tallinn Coffee Cream which has the flavour of aromatic coffee and Vana Tallinn Chocolate Cream, which has been perfected with mouth-watering chocolate.

#### PACKAGING

Similar to the traditional Vana Tallinn the new design of the bottle and label of the Vana Tallinn Cream range was inspired by the historical architecture of its hometown Tallinn. The shape of the bottle invokes the legendary towers of the city wall. It is a tribute paid by modern design to the product's origin and heritage.

#### FLAVOUR & AROMA

The flavours of fresh cream and the traditional Vana Tallinn liqueur are in excellent balance in the classic Vana Tallinn Cream. Sweet cream and the nuances of rum and spices can be sensed in the aroma. The flavour of roasted coffee beans can also be sensed in Vana Tallinn Coffee Cream. The taste consists of layers of sweet cream, rum, spices and cappuccino foam. Vana Tallinn Chocolate Cream has the flavour of a classic cream liqueur, which has been enriched with delicious dark chocolate. Nuances of sweet cream, rum, spices and cocoa beans can be sensed in the aroma.

### SERVING SUGGESTION

Vana Tallinn Cream liqueurs are best served with lots of ice. They can be used in cocktails and go well with coffee, and are also perfect for adding flavour to various desserts.