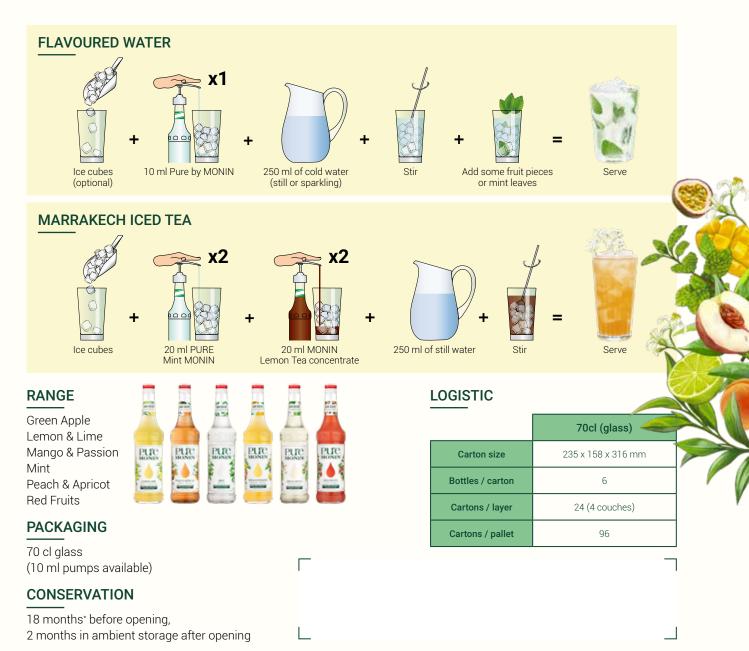

GLASS (70cl)

**EASY TO USE** 10 ml pumps available.

**BENEFITS** WITH PURE BY MONIN, PROPOSE A LOW-SUGAR ALTERNATIVE TO YOUR CUSTOMERS.