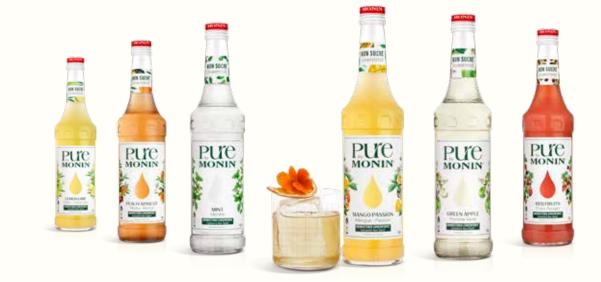

PURE by MONIN is a revolutionary range of 6 concentrates that delivers an intense & gourmet taste without adding any sweetness\* or calorie\*\* to your beverages. 1cl PURE: >0,15g sugar - 1cl PURE: >2kcal

NATURAL FLAVOURS Recipes made only with

fruit juice\*\*\* (10%), natural

flavours.

**NO ADDED SUGAR** Only the sugar naturally contained in the juice.

**NO SWEETENERS** A real match for consumers' expectations.

GLASS (70cl)

**EASY TO USE** 10 ml pumps available.

**BENEFITS** WITH PURE BY MONIN, PROPOSE A LOW-SUGAR ALTERNATIVE TO YOUR CUSTOMERS.